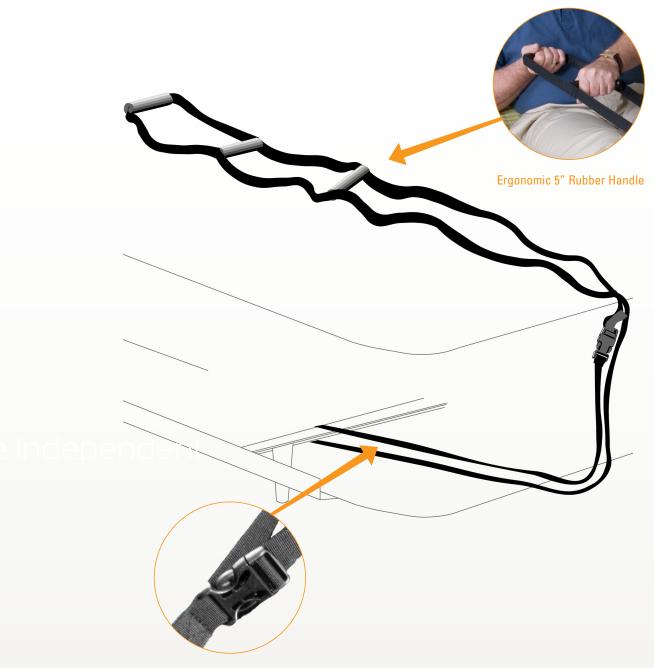

## **FEATURES & BENEFITS**

- 3 Hand Grips Ladder-like design makes sitting up easy.
- Versatile Attaches to any bed frame.
- Sturdy Nylon Construction Provides long lasting safety.
- Adjustable- Customize length to fit your preference.
- Ergonomic Cushioned, no-slip rubber contour grip.
- Hassle Free Assembly Installs and removes in seconds, no tools required.

## **SPECIFICATIONS**

Strap Length: Adjustable 48" – 84"

Length Between Handles: 12"

Handle Grip: 5"

Weight Capacity: 300 lbs

Product Weight: .8 lbs

Package Dimensions: 10" L x 7" W x 1" H; .8 lbs

Case of 10 Dimensions: 8" L x 8" W x 11" H; 8 lbs