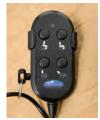

## Superb Comfort, Style & Performance...

- » Available in Standard and Petite size options.
- » The footrest can be elevated and the backrest can be reclined independently.
- » It will rise and tilt, helping you to your feet.
- » Easy to use electronic hand controller.
- » Ergonomically contoured seat & back.
- » User friendly four button hand controller.

Max Weight: 150kg (23st)

Height: 110cm / 101cm

Width: 86cm / 83cm

Depth: 94cm / 90cm

Seat Depth: 54cm / 48cm

Seat Height: 48cm / 43cm

Seat Width: 51cm / 47cm

Four button hand controller.