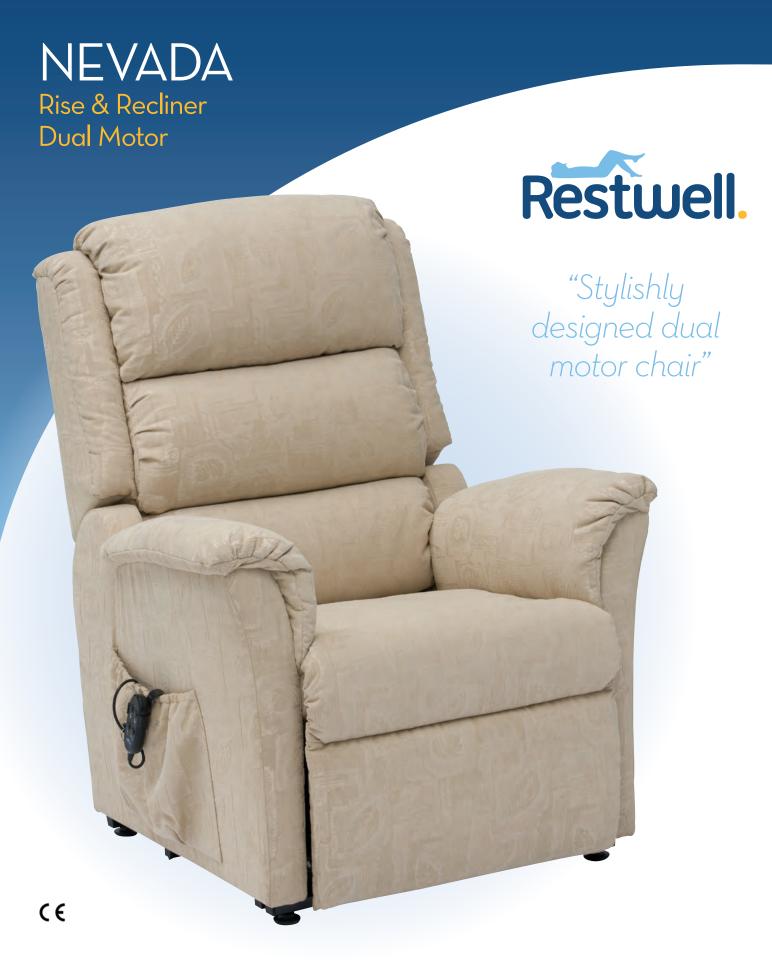

The Nevada Rise & Recline Armchair features a Dual Motor mechanism allowing you to operate and move the legrest and the backrest independently. This provides countless recline options, helping you to find your most comfortable position.

The Nevada allows you to relax with ease at the simple touch of a button, or alternatively it will gently lift you into a standing position. The Nevada has a stylish design, is upholstered in a Rembrandt fabric and is available in four colour options as well as Anti-Microbial PVC.

## Superb Comfort, Style & Performance...

- » Available in Standard and Petite size options.
- » The footrest can be elevated and the backrest can be reclined independently.
- » It will rise and tilt, helping you to your feet.
- » Easy to use electronic hand controller.
- » Ergonomically contoured seat & back.
- » User friendly four button hand controller.

## **NEVADA**

CODE: CLR12 (Standard) CLR22 (Petite)

- » Provides countless recline positions.
- » Waterfall back design.
- » Reclines to an excellent snooze position.
- Excellent quiet and smooth actions.
- » Built in convenient storage pocket.
- » Safety key function.
- » Battery back up facility included.\*
- » Craftsman upholstered.
- » Weight capacity 150kg (23st).
- » Available in four Rembrandt colour options and Black AM PVC (Standard Only).
- \*Batteries not included.