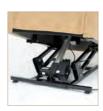

The Nevada Rise & Recline Armchair features a Dual Motor mechanism allowing you to operate and move the legrest and the backrest independently. This provides countless recline options, helping you to find your most comfortable position.

2 Independent motors.