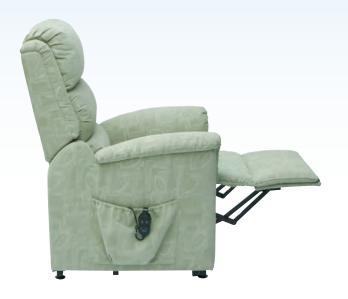

The Nevada Rise & Recline Armchair features a Dual Motor mechanism allowing you to operate and move the legrest and the backrest independently. This provides countless recline options, helping you to find your most comfortable position.

## Superb Comfort, Style & Performance...

- » Available in Standard and Petite size options.
- » The footrest can be elevated and the backrest can be reclined independently.
- » It will rise and tilt, helping you to your feet.
- » Easy to use electronic hand controller.
- » Ergonomically contoured seat & back.
- » User friendly four button hand controller.

## **NEVADA**

CODE: CLR12 (Standard) CLR22 (Petite)

- » Provides countless recline positions.
- » Waterfall back design.
- » Reclines to an excellent snooze position.
- Excellent quiet and smooth actions.
- » Built in convenient storage pocket.
- » Safety key function.
- » Battery back up facility included.\*
- » Craftsman upholstered.
- » Weight capacity 150kg (23st).
- » Available in four Rembrandt colour options and Black AM PVC (Standard Only).
- \*Batteries not included.