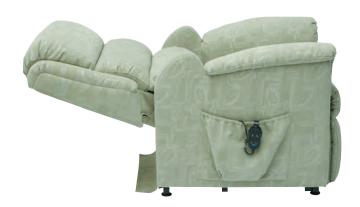

The Nevada Rise & Recline Armchair features a Dual Motor mechanism allowing you to operate and move the legrest and the backrest independently. This provides countless recline options, helping you to find your most comfortable position.

## Superb Comfort, Style & Performance...

- » Available in Standard and Petite size options.
- » The footrest can be elevated and the backrest can be reclined independently.
- » It will rise and tilt, helping you to your feet.
- » Easy to use electronic hand controller.
- » Ergonomically contoured seat & back.
- » User friendly four button hand controller.

## **NEVADA**

CODE: CLR12 (Standard) CLR22 (Petite)

- » Provides countless recline positions.
- » Waterfall back design.
- » Reclines to an excellent snooze position.
- Excellent quiet and smooth actions.
- » Built in convenient storage pocket.
- » Safety key function.
- » Battery back up facility included.\*
- » Craftsman upholstered.
- » Weight capacity 150kg (23st).
- » Available in four Rembrandt colour options and Black AM PVC (Standard Only).
- \*Batteries not included.