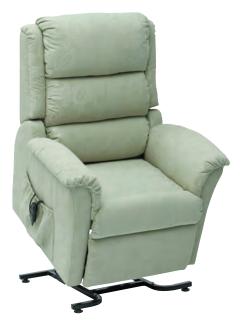

The Nevada allows you to relax with ease at the simple touch of a button, or alternatively it will gently lift you into a standing position. The Nevada has a stylish design, is upholstered in a Rembrandt fabric and is available in four colour options as well as Anti-Microbial PVC.

## **NEVADA**

CODE: CLR12 (Standard) CLR22 (Petite)

- » Provides countless recline positions.
- » Waterfall back design.
- » Reclines to an excellent snooze position.
- Excellent quiet and smooth actions.
- » Built in convenient storage pocket.
- » Safety key function.
- » Battery back up facility included.\*
- » Craftsman upholstered.
- » Weight capacity 150kg (23st).
- » Available in four Rembrandt colour options and Black AM PVC (Standard Only).
- \*Batteries not included.

Max Weight: 150kg (23st)

Height: 110cm / 101cm

Width: 86cm / 83cm

Depth: 94cm / 90cm

Seat Depth: 54cm / 48cm

Seat Height: 48cm / 43cm

Seat Width: 51cm / 47cm

Four button hand controller.

## Colour Options

Am Pvc (Standard Only)